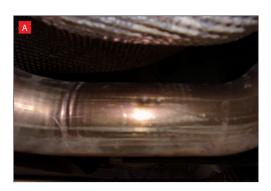

A) The original system requires cutting so it can be removed. We recommend using the original cutting point marked on the exhaust with indentations.