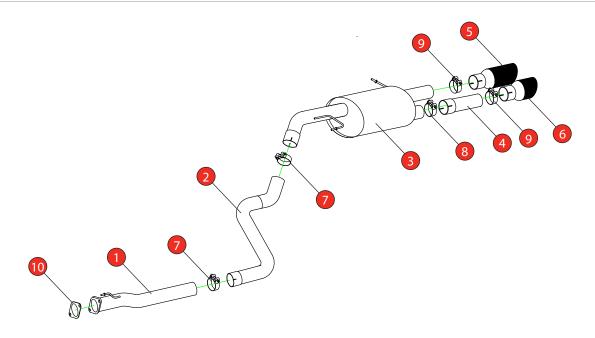

Estimated Fitting Time: 60 Minutes

| NO.     | PART NO.   | DESCRIPTION                           | QTY |  |  |
|---------|------------|---------------------------------------|-----|--|--|
| 1       | 020HY      | Centre Pipe                           | 1   |  |  |
| 2       | 021HY      | Link Pipe                             | 1   |  |  |
| 3       | 022HY      | Rear Silencer                         | 1   |  |  |
| 4       | 024HY      | Trim Pipe                             | 1   |  |  |
| 5       | Z023.10056 | Long Black Ceramic 90mm Daytona Trim  | 1   |  |  |
| 6       | Z023.10157 | Short Black Ceramic 90mm Daytona Trim | 1   |  |  |
| Fit Kit |            |                                       |     |  |  |
| 7       | Z016.10062 | 79mm H/D Clamp                        | 2   |  |  |
| 8       | Z016.10070 | 66mm H/D Clamp                        | 1   |  |  |
| 9       | Z016.10064 | 63-68mm Clamp                         | 2   |  |  |
| 10      | Z033.10068 | High Temptrture Exhaust Gasket        | 1   |  |  |